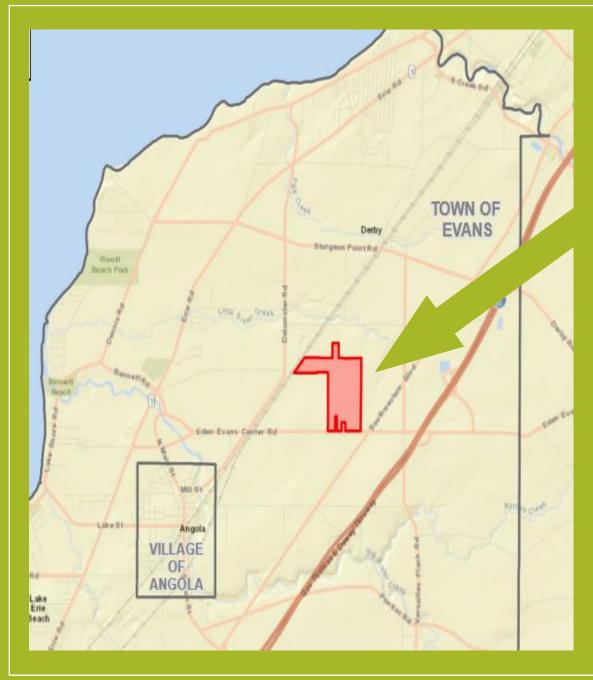

#### Former Eden-Angola Airport site

- •Ranked Highest in Sites
- Access to I-90
- Utility Infrastructure
- ·Rail potential
- **Low Environmental & Site Constraints**
- Zoned Light Industrial
- Flexibility for Expansion
- Proximity to agricultural producers

In 2020, the ILDC purchased 240 acres from private owners at the former Eden-Angola Airport