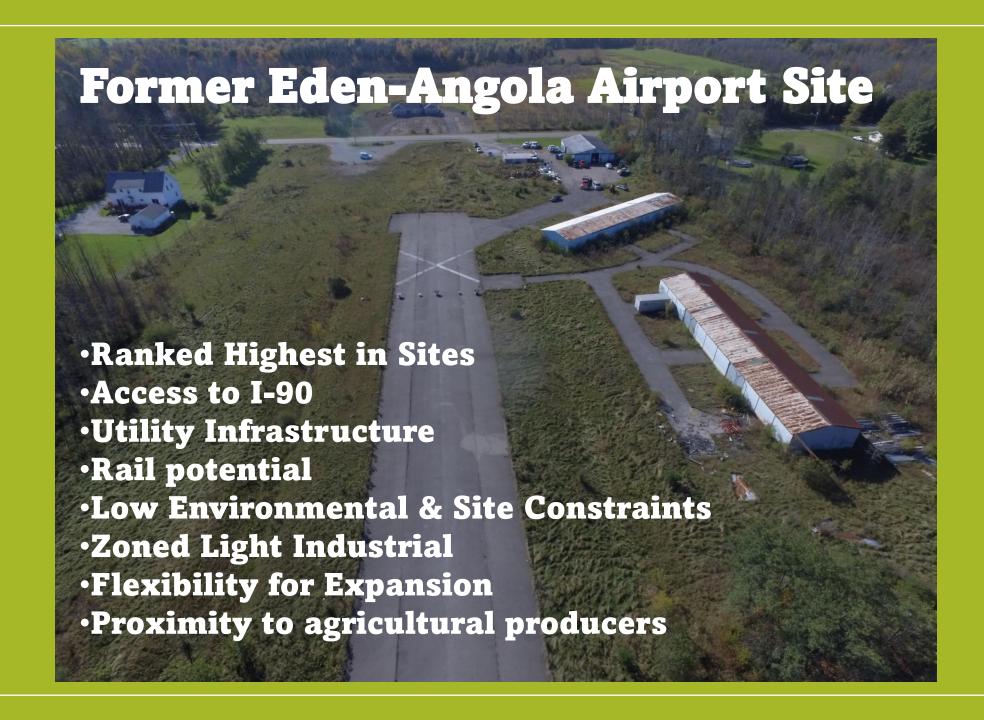

#### Former Eden-Angola Airport site

- •Ranked Highest in Sites
- Access to I-90
- Utility Infrastructure
- ·Rail potential
- **Low Environmental & Site Constraints**
- Zoned Light Industrial
- Flexibility for Expansion
- Proximity to agricultural producers

In 2020, the ILDC purchased 240 acres from private owners at the former Eden-Angola Airport