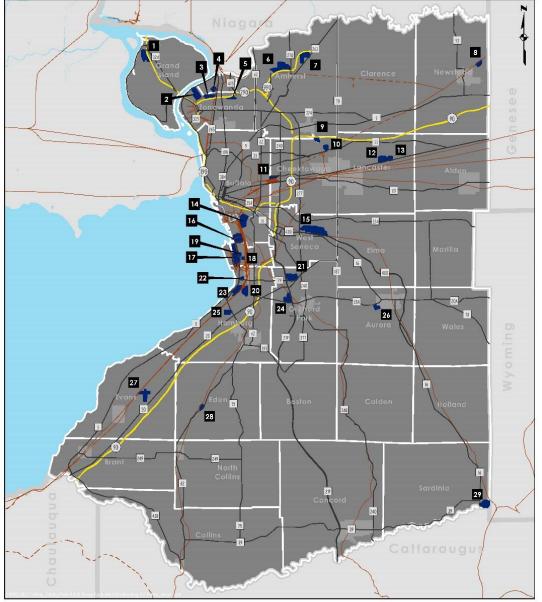

| Grand Island Gateway Center     | 11 | Walden Commerce Exchange             | 21 | Sterling Park                   | Erie County Industrial Parks                                                                                                                                                                                                                                                                                                                                                                                                                                                                                                                                                                                                                                                                                                                                                                                                                                                                                                                                                                                                                                                                                                                                                                                                                                                                                                                                                                                                                                                                                                                                                                                                                                                                                                                                                                                                                                                                                                                                                                                                                                                                                                   |  |  |  |
|---------------------------------|----|--------------------------------------|----|---------------------------------|--------------------------------------------------------------------------------------------------------------------------------------------------------------------------------------------------------------------------------------------------------------------------------------------------------------------------------------------------------------------------------------------------------------------------------------------------------------------------------------------------------------------------------------------------------------------------------------------------------------------------------------------------------------------------------------------------------------------------------------------------------------------------------------------------------------------------------------------------------------------------------------------------------------------------------------------------------------------------------------------------------------------------------------------------------------------------------------------------------------------------------------------------------------------------------------------------------------------------------------------------------------------------------------------------------------------------------------------------------------------------------------------------------------------------------------------------------------------------------------------------------------------------------------------------------------------------------------------------------------------------------------------------------------------------------------------------------------------------------------------------------------------------------------------------------------------------------------------------------------------------------------------------------------------------------------------------------------------------------------------------------------------------------------------------------------------------------------------------------------------------------|--|--|--|
| Riverview Solar Technology Park | 12 | Eastport Commerce Center             | 22 | Lake Erie Industrial Park       | COUNTY-WIDE LOCATIONS                                                                                                                                                                                                                                                                                                                                                                                                                                                                                                                                                                                                                                                                                                                                                                                                                                                                                                                                                                                                                                                                                                                                                                                                                                                                                                                                                                                                                                                                                                                                                                                                                                                                                                                                                                                                                                                                                                                                                                                                                                                                                                          |  |  |  |
| North Youngman Commerce Center  | 13 | Lancaster Industrial Commerce Center | 23 | Ravenwood Park North            |                                                                                                                                                                                                                                                                                                                                                                                                                                                                                                                                                                                                                                                                                                                                                                                                                                                                                                                                                                                                                                                                                                                                                                                                                                                                                                                                                                                                                                                                                                                                                                                                                                                                                                                                                                                                                                                                                                                                                                                                                                                                                                                                |  |  |  |
| 4 Spaulding Business Park       | 14 | Riverbend Commerce Park              | 24 | Quaker Centre                   |                                                                                                                                                                                                                                                                                                                                                                                                                                                                                                                                                                                                                                                                                                                                                                                                                                                                                                                                                                                                                                                                                                                                                                                                                                                                                                                                                                                                                                                                                                                                                                                                                                                                                                                                                                                                                                                                                                                                                                                                                                                                                                                                |  |  |  |
| Calvin Woods Business Park      | 15 | North America Drive                  | 25 | Camp Road Centre                |                                                                                                                                                                                                                                                                                                                                                                                                                                                                                                                                                                                                                                                                                                                                                                                                                                                                                                                                                                                                                                                                                                                                                                                                                                                                                                                                                                                                                                                                                                                                                                                                                                                                                                                                                                                                                                                                                                                                                                                                                                                                                                                                |  |  |  |
| 6 Muir Woods                    | 16 | Buffalo Lakeside Commerce            | 26 | Commmerce Green Industrial Park | Villages Abanconed/Unusec Roll                                                                                                                                                                                                                                                                                                                                                                                                                                                                                                                                                                                                                                                                                                                                                                                                                                                                                                                                                                                                                                                                                                                                                                                                                                                                                                                                                                                                                                                                                                                                                                                                                                                                                                                                                                                                                                                                                                                                                                                                                                                                                                 |  |  |  |
| 7 Crosspoint Business Park      | 17 | Lakewinds                            | 27 | Evans Industrial Park           | Interstate — Active Refiredd                                                                                                                                                                                                                                                                                                                                                                                                                                                                                                                                                                                                                                                                                                                                                                                                                                                                                                                                                                                                                                                                                                                                                                                                                                                                                                                                                                                                                                                                                                                                                                                                                                                                                                                                                                                                                                                                                                                                                                                                                                                                                                   |  |  |  |
| 8 Whiting Industrial Park       | 18 | Albright Court Site                  | 28 | Eden Industrial Park            | State Roads Industrial Parks                                                                                                                                                                                                                                                                                                                                                                                                                                                                                                                                                                                                                                                                                                                                                                                                                                                                                                                                                                                                                                                                                                                                                                                                                                                                                                                                                                                                                                                                                                                                                                                                                                                                                                                                                                                                                                                                                                                                                                                                                                                                                                   |  |  |  |
| 9 Youngs Road                   | 19 | Amodori Site                         | 29 | Tri-County Industrial Park      | JOSEPH COURT WAS A STREET WAS A |  |  |  |
| D Airborne Business Park        | 20 | Crossroads Industrial Park           |    |                                 | Clark Fahora                                                                                                                                                                                                                                                                                                                                                                                                                                                                                                                                                                                                                                                                                                                                                                                                                                                                                                                                                                                                                                                                                                                                                                                                                                                                                                                                                                                                                                                                                                                                                                                                                                                                                                                                                                                                                                                                                                                                                                                                                                                                                                                   |  |  |  |

### **Site Selection**

**Typical site infrastructure for agribusinesses:** 

- Utilities
- Acreage
- Transportation needs

Reviewed 29 existing Industrial Parks and 10 Greenfield Sites for agribusiness suitability: