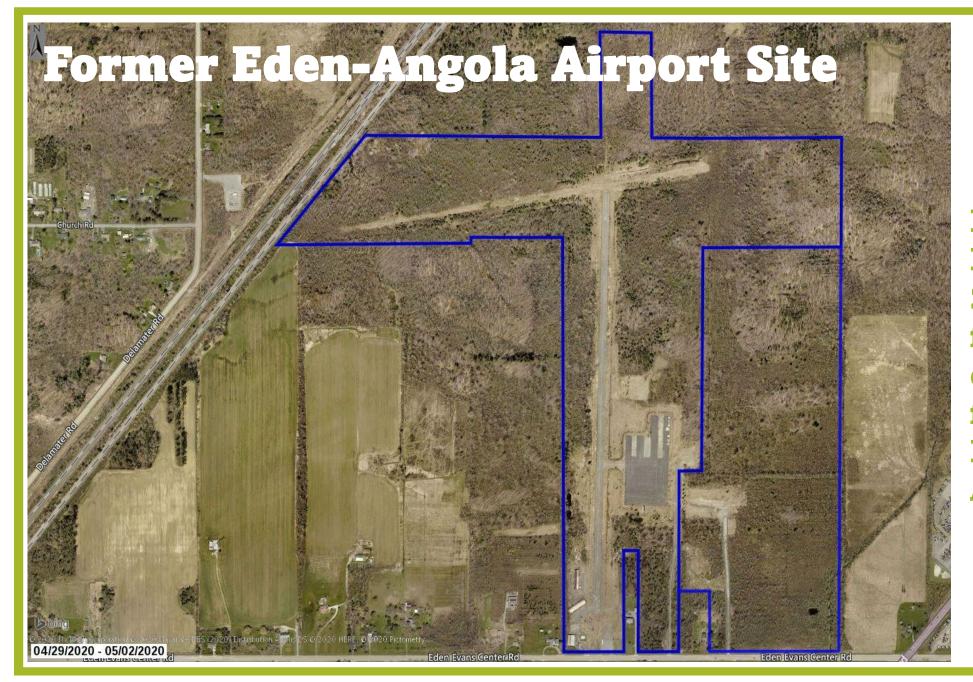

#### Former Eden-Angola Airport site

- •Ranked Highest in Sites
- Access to I-90
- Utility Infrastructure
- ·Rail potential
- **Low Environmental & Site Constraints**
- Zoned Light Industrial
- Flexibility for Expansion
- Proximity to agricultural producers

In 2020, the ILDC purchased 240 acres from private owners at the former Eden-Angola Airport