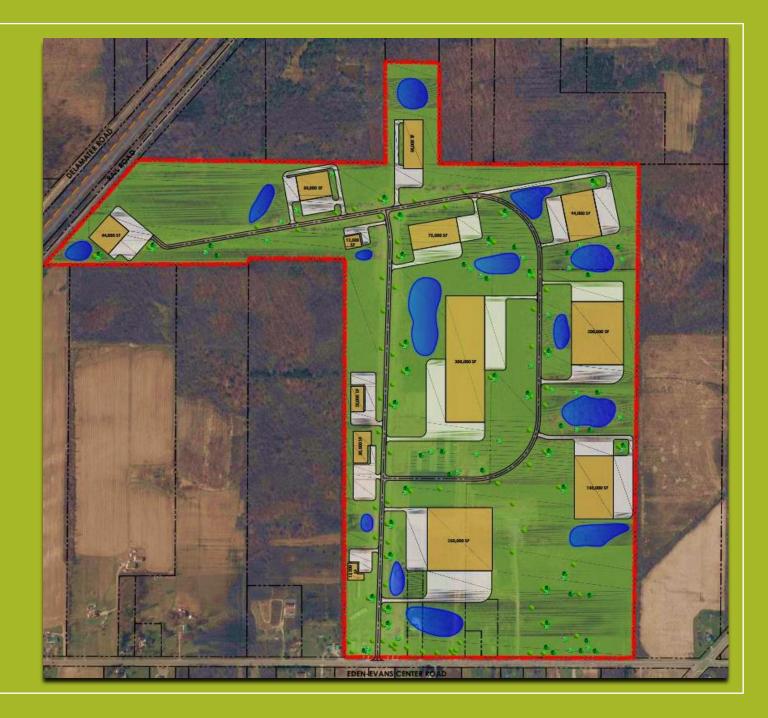

#### Former Eden-Angola Airport site

- •Ranked Highest in Sites
- Access to I-90
- Utility Infrastructure
- ·Rail potential
- **Low Environmental & Site Constraints**
- Zoned Light Industrial
- Flexibility for Expansion
- Proximity to agricultural producers

In 2020, the ILDC purchased 240 acres from private owners at the former Eden-Angola Airport

# **NEXT STEPS**

- Site Master Planning
  - Utility Planning
  - Concept Plan Development
- Generic Environmental Impact Statement (GEIS)
  - Public Input
- Shovel Ready Certified