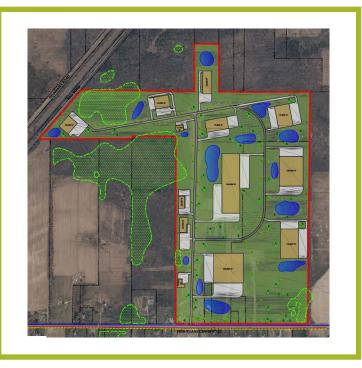

# ERIE COUNTY AGRIBUSINESS PARK

#### Former Eden-Angola Airport site

- •Ranked Highest in Sites
- Access to I-90
- Utility Infrastructure
- ·Rail potential
- **Low Environmental & Site Constraints**
- Zoned Light Industrial
- Flexibility for Expansion
- Proximity to agricultural producers

In 2020, the ILDC purchased 240 acres from private owners at the former Eden-Angola Airport